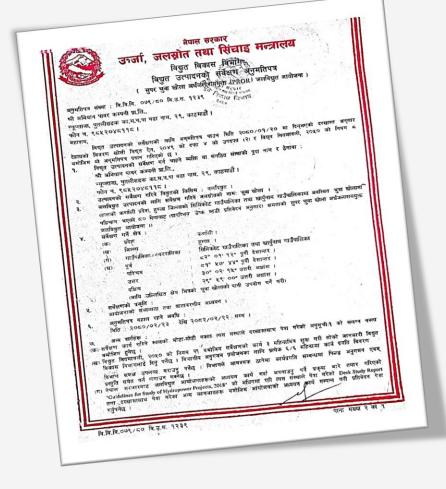

#### नेपाल सरकार

#### उन्जा, जलस्रोत तथा सिंचाइ मन्त्रालय

#### विद्युत विकास विभाग विद्युत उत्पादनको सर्वेक्षण अनुमतिपत्र

( सुपर चुवा खोला अर्धजलाशययुक्त (PROR) जलविद्युत आयोजना

अनुमतिपत्र संख्या : वि.वि.वि. ०७९/८० वि.उ.स. १२३९

श्री अभियान पावर कम्पनी प्रा.लि.,

न्यूप्लाजा, पुतलीसडक का.म.न.पा वडा नाम. २९, काठमाडौँ ।

फोन न. ९८५२०४८११८।

महाशय,

विद्युत उत्पादनको सर्वेक्षणको लागि अनुमितपत्र पाउन मिति २०६०/०९/२० मा दिनुभएको दरखास्त अनुसार देहायको विवरण खोली विद्युत ऐन, २०४९ को दफा ४ को उपदफा (२) र विद्युत नियमावली, २०५० को नियम ६ बमोजिम यो अनुमितपत्र प्रदान गरिएको छ ।

ी. विद्युत उत्पादनको सर्वेक्षण गर्न चाहने व्यक्ति वा संगठित संस्थाको पूरा नाम र ठेगाना

ेश्री अभियान पावर कम्पनी प्रा.लि..

न्यूप्लाजा, पुतलीसडक का.म.न.पा वडा नाम. २९, काठमाडौँ ।

फोन न. ९८५२०४८११८।

२. उत्पादनको सर्वेक्षण गरिने विद्युतको किसिम : जलविद्युत ।

३. जलिब्युत उत्पादनको लागि सर्वेक्षण गरिने जलस्रोतको नामः चुवा खोला ।
(हालको कर्णाली प्रदेश, हुम्ला जिल्लाको सिमिकोट गाउँपालिका तथा खार्पुनाथ गाउँपालिकामा अवस्थित चुवा खोलामा पहिचान भएको ८० मेगावाट (प्रारम्भिक डिप्क स्टडी प्रतिवेदन अनुसार) क्षमताको सुपर चुवा खोला अर्धजलाशययुक्त जलिब्यत आयोजना ।)

४. सर्वेक्षण गर्ने क्षेत्र :

 (क)
 प्रदेश
 : कर्णाली ।

 (ख)
 जिल्ला
 : हम्ला ।

गाउँपालिका / नगरपालिका : सिमिकोट गाउँपालिका तथा खार्पुनाथ गाउँपालिका

 (घ)
 पूर्व
 : ६२° ०१' १२" पूर्वी देशान्तर ।

 पश्चिम
 : ६१° ५७" ४४" पूर्वी देशान्तर ।

 उत्तर
 : ३०° ०२' १५" उत्तरी अक्षांश ।

 दक्षिण
 : २९° ५९' ००" उत्तरी अक्षांश ।

(माथि उल्लिखित क्षेत्र भित्रको चुवा खोलाको पानी उपयोग गर्ने गरी)

सर्वेक्षणको प्रकृति :

आयोजनाको संभाव्यता तथा वातावरणीय अध्ययन ।

६. अनुमतिपत्र बहाल रहने अवधि :

मिति : २०८०/०२/२३ देखि २०८२/०२/२२ सम्म ।

७. अन्य शर्तहरू

(क) सर्वेक्षण कार्य गरिने स्थलको मोटा-मोटी नक्सा त्यस संस्थाले दरखास्तसाथ पेश गरेको अनुसूची-१ को संलग्न नक्सा बमोजिम हनेछ ।

(द) यस आयोजनाको अध्ययन गर्दा तल्लो तटमा रहेको PROR आयोजनाहरुसँग समन्वय गरी प्रतिकूल असर नपर्ने गरी गर्नुपर्नेछ ।

अनुमतिपत्र दिने अधिकारीको सही

नाम : चिरञ्जीवी चटौत

विद्युत विकास विभाग

र्गितः २०८०/०२/२३