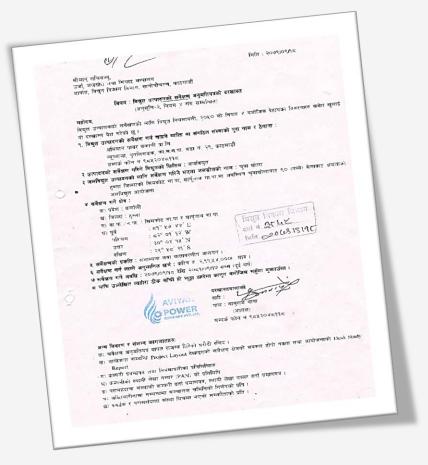

#### नेपाल सरकार

#### उन्जा, जलस्रोत तथा सिंचाइ मन्त्रालय

#### विद्युत विकास विभाग विद्युत उत्पादनको सर्वेक्षण अनुमतिपत्र

( सुपर चुवा खोला अर्धजलाशययुक्त (PROR) जलविद्युत आयोजना

अनुमतिपत्र संख्या : वि.वि.वि. ०७९/८० वि.उ.स. १२३९

श्री अभियान पावर कम्पनी प्रा.लि.,

न्यूप्लाजा, पुतलीसडक का.म.न.पा वडा नाम. २९, काठमाडौँ ।

फोन न. ९८५२०४८११८।

महाशय,

विद्युत उत्पादनको सर्वेक्षणको लागि अनुमितपत्र पाउन मिति २०६०/०९/२० मा दिनुभएको दरखास्त अनुसार देहायको विवरण खोली विद्युत ऐन, २०४९ को दफा ४ को उपदफा (२) र विद्युत नियमावली, २०५० को नियम ६ बमोजिम यो अनुमितपत्र प्रदान गरिएको छ ।

ी. विद्युत उत्पादनको सर्वेक्षण गर्न चाहने व्यक्ति वा संगठित संस्थाको पूरा नाम र ठेगाना

ेश्री अभियान पावर कम्पनी प्रा.लि..

न्यूप्लाजा, पुतलीसडक का.म.न.पा वडा नाम. २९, काठमाडौँ ।

फोन न. ९८५२०४८११८।

२. उत्पादनको सर्वेक्षण गरिने विद्युतको किसिम : जलविद्युत ।

३. जलिब्युत उत्पादनको लागि सर्वेक्षण गरिने जलस्रोतको नामः चुवा खोला ।
(हालको कर्णाली प्रदेश, हुम्ला जिल्लाको सिमिकोट गाउँपालिका तथा खार्पुनाथ गाउँपालिकामा अवस्थित चुवा खोलामा पहिचान भएको ८० मेगावाट (प्रारम्भिक डिप्क स्टडी प्रतिवेदन अनुसार) क्षमताको सुपर चुवा खोला अर्धजलाशययुक्त जलिब्यत आयोजना ।)

४. सर्वेक्षण गर्ने क्षेत्र :

 (क)
 प्रदेश
 : कर्णाली ।

 (ख)
 जिल्ला
 : हम्ला ।

गाउँपालिका / नगरपालिका : सिमिकोट गाउँपालिका तथा खार्पुनाथ गाउँपालिका

 (घ)
 पूर्व
 : ६२° ०१' १२" पूर्वी देशान्तर ।

 पश्चिम
 : ६१° ५७" ४४" पूर्वी देशान्तर ।

 उत्तर
 : ३०° ०२' १५" उत्तरी अक्षांश ।

 दक्षिण
 : २९° ५९' ००" उत्तरी अक्षांश ।

(माथि उल्लिखित क्षेत्र भित्रको चुवा खोलाको पानी उपयोग गर्ने गरी)

सर्वेक्षणको प्रकृति :

आयोजनाको संभाव्यता तथा वातावरणीय अध्ययन ।

६. अनुमतिपत्र बहाल रहने अवधि :

मिति : २०८०/०२/२३ देखि २०८२/०२/२२ सम्म ।

७. अन्य शर्तहरू

(क) सर्वेक्षण कार्य गरिने स्थलको मोटा-मोटी नक्सा त्यस संस्थाले दरखास्तसाथ पेश गरेको अनुसूची-१ को संलग्न नक्सा बमोजिम हनेछ ।

(द) यस आयोजनाको अध्ययन गर्दा तल्लो तटमा रहेको PROR आयोजनाहरुसँग समन्वय गरी प्रतिकूल असर नपर्ने गरी गर्नुपर्नेछ ।

अनुमतिपत्र दिने अधिकारीको सही

नाम : चिरञ्जीवी चटौत

विद्युत विकास विभाग

र्गितः २०८०/०२/२३