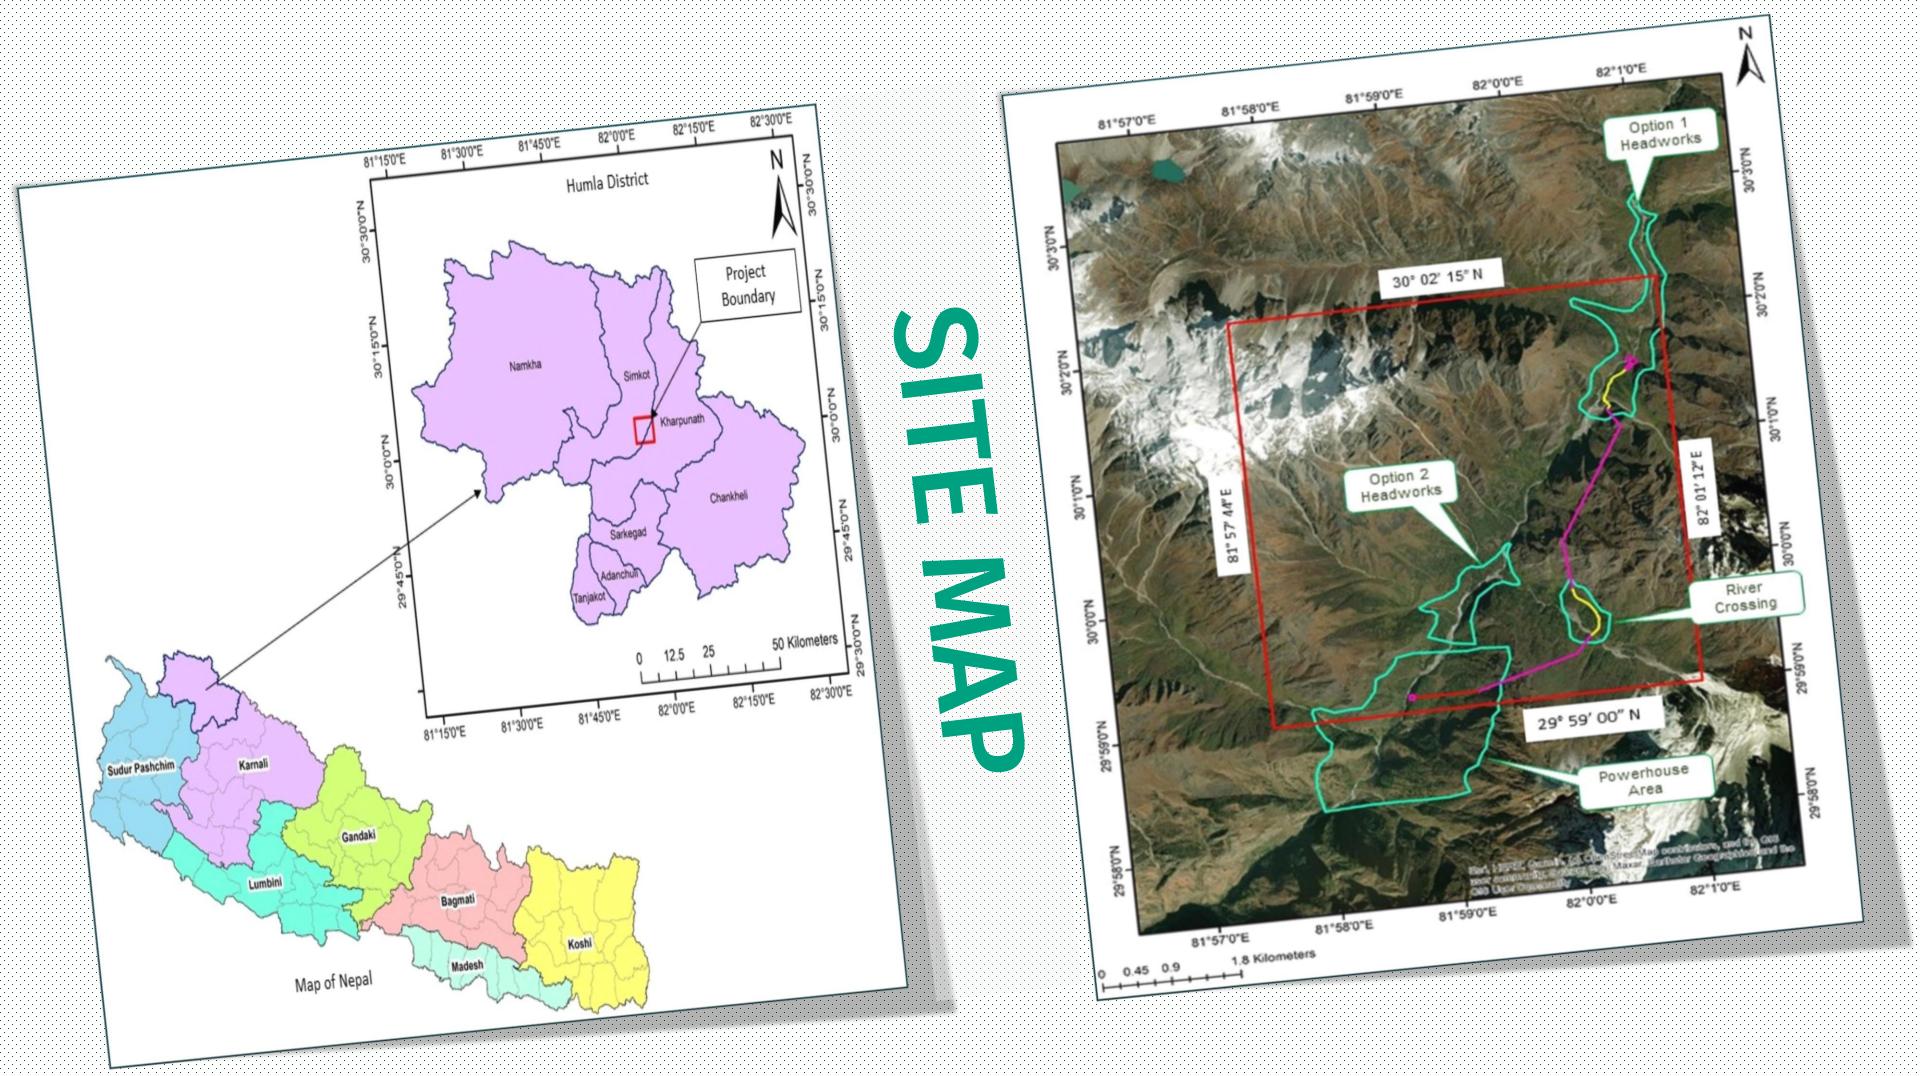

# The Project

Aviyan Power Company Private Limited is currently developing a 80 MW peaking run-of-river (PROR) type hydropower project. Named "Super Chuwa Khola Hydropower Project", the project is located on the bank of Chuwa river, a tributary of the Karnali river located in Simikot and Kharpunath rural municipalities, Humla District in Karnali province of Mid-western Nepal.

३. जलिब्युत उत्पादनको लागि सर्वेक्षण गरिने जलस्रोतको नामः चुवा खोला ।
(हालको कर्णाली प्रदेश, हुम्ला जिल्लाको सिमिकोट गाउँपालिका तथा खार्पुनाथ गाउँपालिकामा अवस्थित चुवा खोलामा पहिचान भएको ८० मेगावाट (प्रारम्भिक डिप्क स्टडी प्रतिवेदन अनुसार) क्षमताको सुपर चुवा खोला अर्धजलाशययुक्त जलिब्यत आयोजना ।)

४. सर्वेक्षण गर्ने क्षेत्र :

 (क)
 प्रदेश
 : कर्णाली ।

 (ख)
 जिल्ला
 : हम्ला ।

गाउँपालिका / नगरपालिका : सिमिकोट गाउँपालिका तथा खार्पुनाथ गाउँपालिका

 (घ)
 पूर्व
 : ६२° ०१' १२" पूर्वी देशान्तर ।

 पश्चिम
 : ६१° ५७" ४४" पूर्वी देशान्तर ।

 उत्तर
 : ३०° ०२' १५" उत्तरी अक्षांश ।

 दक्षिण
 : २९° ५९' ००" उत्तरी अक्षांश ।

(माथि उल्लिखित क्षेत्र भित्रको चुवा खोलाको पानी उपयोग गर्ने गरी)

सर्वेक्षणको प्रकृति :

आयोजनाको संभाव्यता तथा वातावरणीय अध्ययन ।