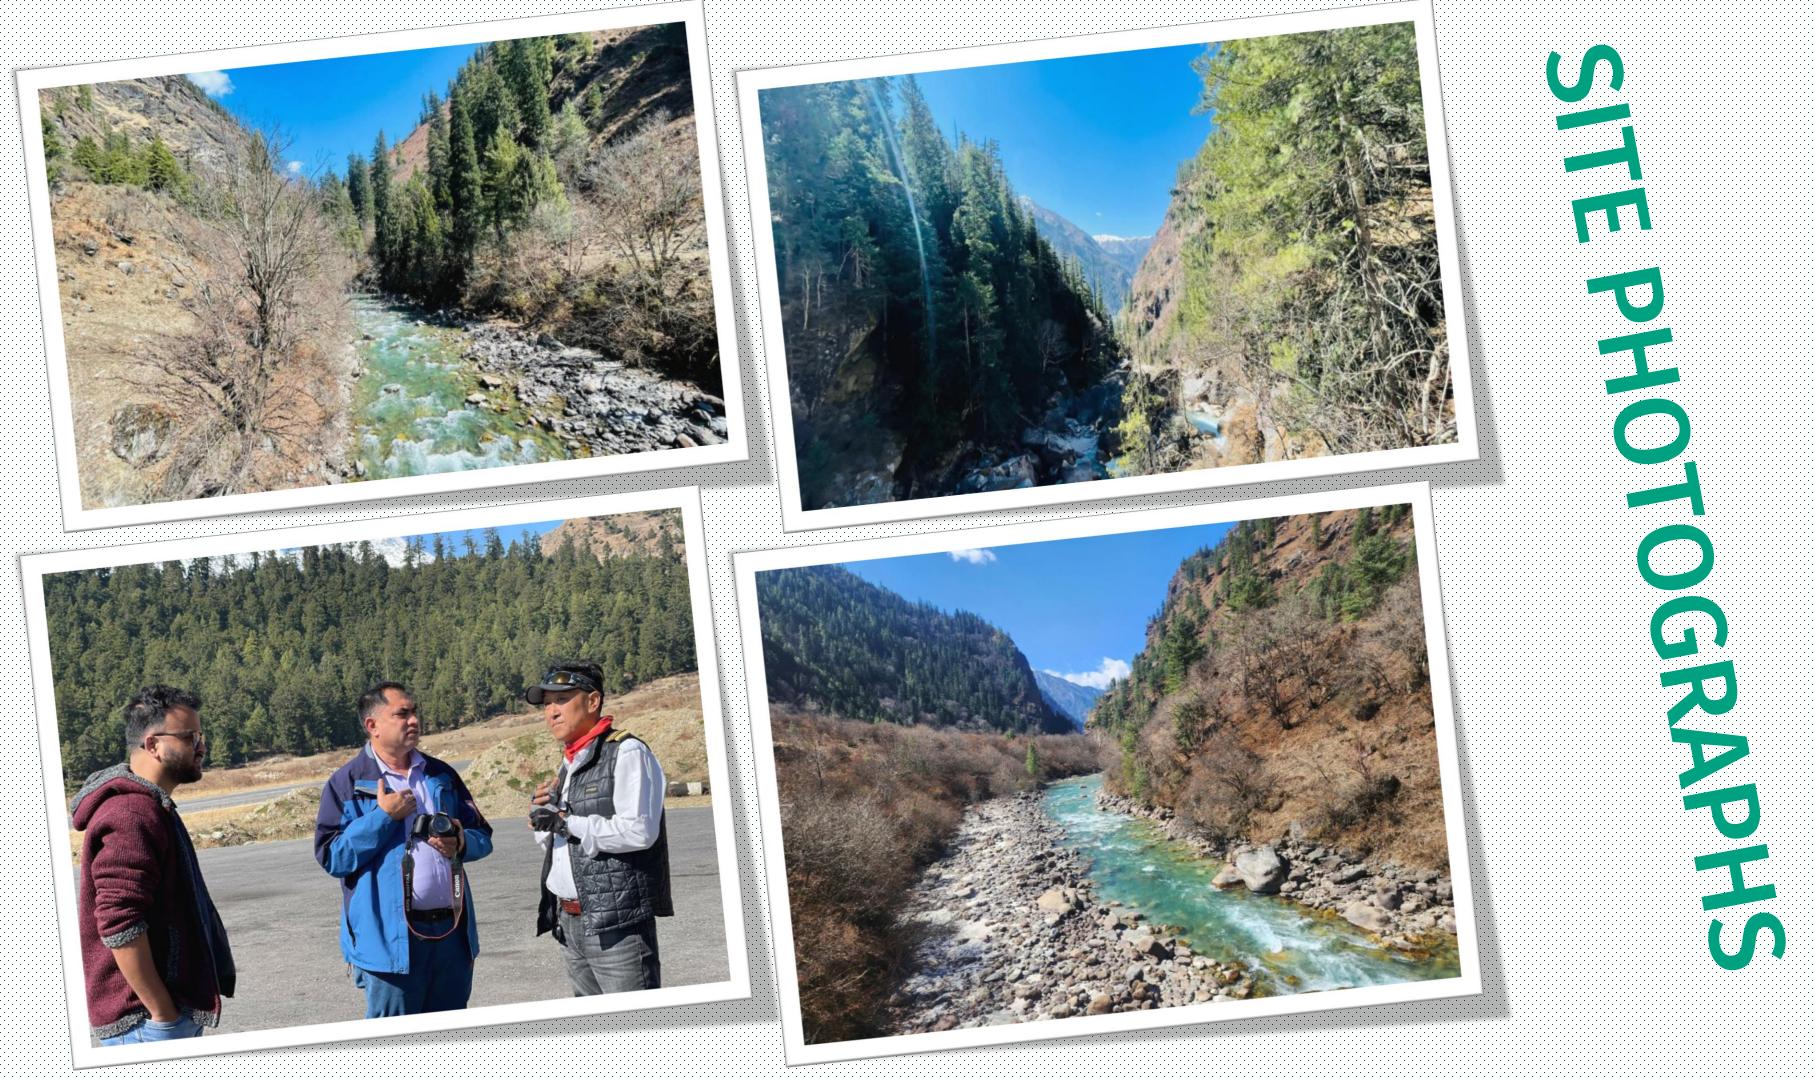

# The Project

Aviyan Power Company Private Limited is currently developing a 80 MW peaking run-of-river (PROR) type hydropower project. Named "Super Chuwa Khola Hydropower Project", the project is located on the bank of Chuwa river, a tributary of the Karnali river located in Simikot and Kharpunath rural municipalities, Humla District in Karnali province of Mid-western Nepal.

The nearest grid connectivity is at Kharpunath Temple which is approximately 10 Kms from the proposed project site.